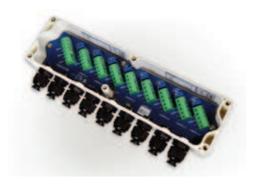

259

**JUNCTION BOX** Number of load cells  $\leq 4 - \leq 8$ 

| Reference | e Description                              | #Code  |
|-----------|--------------------------------------------|--------|
| GBOX      | Hermetical junction box ABS (8 load cells) | 610001 |

## **JUNCTION BOX** Number of load cells $\leq 4 - \leq 8$

| Reference | Description                                        | #Code  |
|-----------|----------------------------------------------------|--------|
|           | Junction box in stainless steel up to 8 load cells | 610005 |
| -         | Junction box in stainless steel up to 4 load cells | 610006 |
|           |                                                    |        |