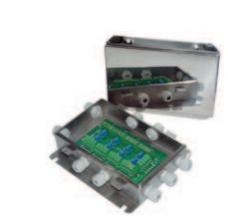

| Description                                          | #Code  |
|------------------------------------------------------|--------|
| Junction box in stainless steel. Up to 10 load cells | 610007 |

*[||]*