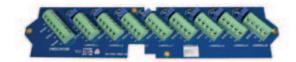

## **BOARD AND COMPONENTS WITHOUT BOX** Number of load cells 8

Reference Description

\_

#Code 510033

ACCESSORIES\_54

-

\_

| 610005 240 165 200 170 162 155 7 stainless steel<br>610006 175 132 110 168 35 7 stainless steel | REFERENCE | Α   | В   | С   | D   | Ε   | ØF  | Н | MATERIAL        |
|-------------------------------------------------------------------------------------------------|-----------|-----|-----|-----|-----|-----|-----|---|-----------------|
| 610006 175 132 110 168 35 7 stainless steel                                                     | 610005    | 240 | 165 | 200 | 170 | 162 | 155 | 7 | stainless steel |
|                                                                                                 | 610006    | 175 |     | 132 | 110 | 168 | 35  | 7 | stainless steel |

## **BOARD AND COMPONENTS WITHOUT BOX**

| Reference | Description                               | #Code  |
|-----------|-------------------------------------------|--------|
| -         | Junction circuit board up to 8 load cells | 510094 |
| -         | Junction circuit board up to 4 load cells | 510095 |