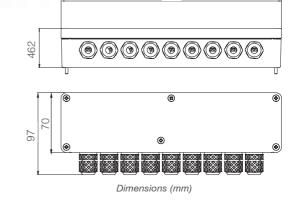

## **JUNCTION BOX** Number of load cells $\leq 4 - \leq 8$

| Reference | Description                                        | #Code  |
|-----------|----------------------------------------------------|--------|
|           | Junction box in stainless steel up to 8 load cells | 610005 |
| -         | Junction box in stainless steel up to 4 load cells | 610006 |
|           |                                                    |        |