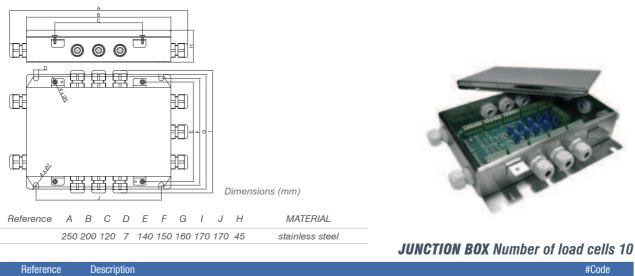

| Description                                          | #Code  |
|------------------------------------------------------|--------|
| Junction box in stainless steel. Up to 10 load cells | 610007 |

*[||]*