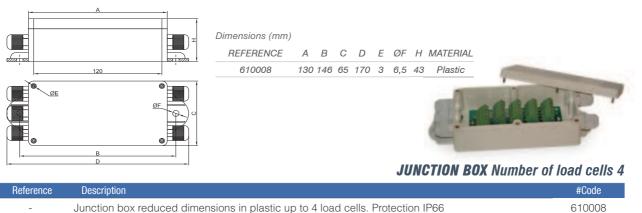

259

**JUNCTION BOX** Number of load cells  $\leq 4 - \leq 8$ 

| Reference | e Description                              | #Code  |
|-----------|--------------------------------------------|--------|
| GBOX      | Hermetical junction box ABS (8 load cells) | 610001 |