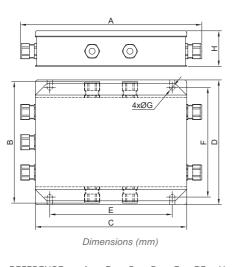

## **JUNCTION BOX** Number of load cells $\leq 4 - \leq 8$

| Reference | Description                                        | #Code  |
|-----------|----------------------------------------------------|--------|
|           | Junction box in stainless steel up to 8 load cells | 610005 |
| -         | Junction box in stainless steel up to 4 load cells | 610006 |
|           |                                                    |        |